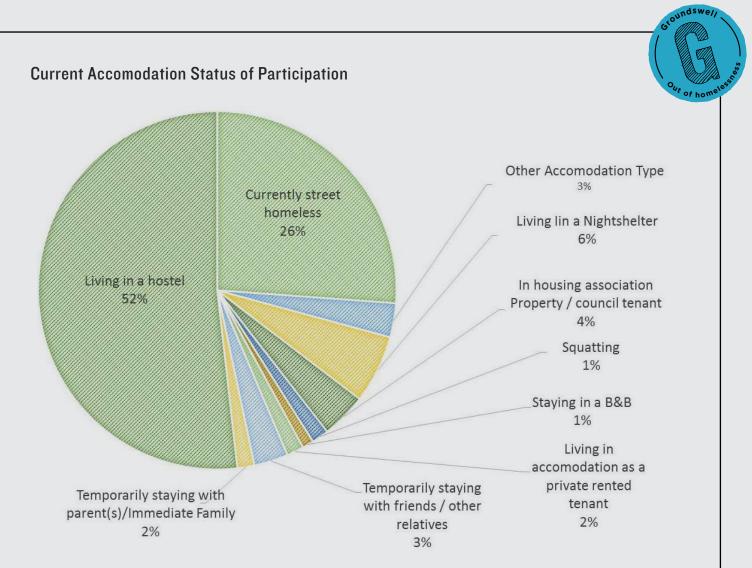

nging from 'not anxious' to 'extremely anxious'. More information at: http://www.st-andrews.ac.uk/dentalanxiety/
- <sup>3</sup> The 2009 Adult Dental Health Survey (ADHS) is the fifth in a series of national dental surveys that have been carried out every decade since 1968. The main purpose of these surveys has been to get a picture of the dental health of the adult population and how this has changed over time. Findings were published in March 2011. Findings available at: http://content.digital.nhs.uk/pubs/dentalsurveyfullreport09
- <sup>4</sup> Pathway, "Improving access to dental services for homeless people. Summary of findings from exploratory research", UCLH. (2013)
- <sup>5</sup> SPSS (Statistical Package for the Social Sciences) is a software package used for statistical analysis



Table 1 Current accommodation status of Participants

## 4. The Oral Health of Participants

This study revealed that a high proportion of participants had significant issues with their oral health. Not only were these issues widespread but our findings reveal that they are having a significant impact on the quality of life of participants. For example, many participants are in considerable pain on a daily basis and issues with oral health are having a wide ranging impact on individuals' ability to live a fulfilled life.

#### 4.1 Oral Health Issues

Oral ill health and disease were widespread among participants. Almost all participants (90%) reported that they had an issue with their mouth since they first became homeless. Particularly common were issues with bleeding gums (56%), holes