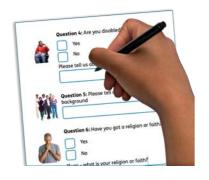

You don't have to answer these questions if you don't want to.

Your answers to these questions will not be used to choose who should be the Chair or a Member of the London Housing Panel.

|     | Which               | role are you applying for?                                                                                          |
|-----|---------------------|---------------------------------------------------------------------------------------------------------------------|
|     |                     | Chair of the London Housing Panel                                                                                   |
|     |                     | Member of the London Housing Panel                                                                                  |
|     | Question 1: Are you |                                                                                                                     |
|     |                     | Male                                                                                                                |
| TY  |                     | Female                                                                                                              |
| ) ( |                     | Transgender                                                                                                         |
|     | Question 2: Are you |                                                                                                                     |
|     | Quest               | ion 2: Are you                                                                                                      |
|     | Quest               | ion 2: Are you  Heterosexual. This means you are attracted to people of the opposite sex                            |
|     | Quest               | Heterosexual. This means you are                                                                                    |
|     | Quest               | Heterosexual. This means you are attracted to people of the opposite sex Lesbian. Women who are attracted to        |
|     | Quest               | Heterosexual. This means you are attracted to people of the opposite sex  Lesbian. Women who are attracted to women |