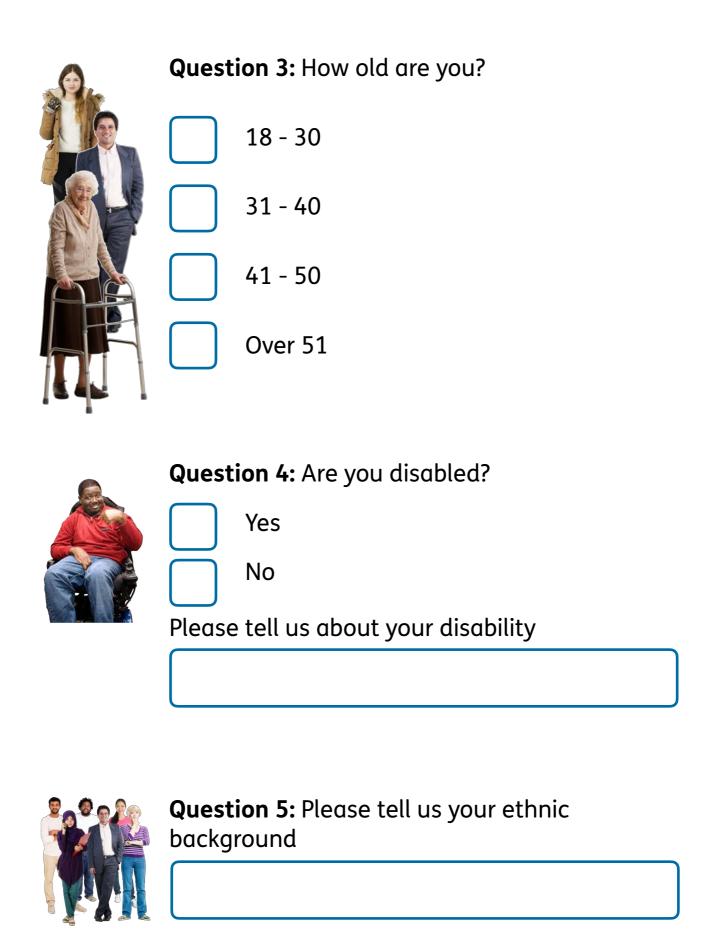

You don't have to answer these questions if you don't want to.

Your answers to these questions will not be used to choose who should be the Chair or a Member of the London Housing Panel.

|     | Which               | role are you applying for?                                                                                          |
|-----|---------------------|---------------------------------------------------------------------------------------------------------------------|
|     |                     | Chair of the London Housing Panel                                                                                   |
|     |                     | Member of the London Housing Panel                                                                                  |
|     | Question 1: Are you |                                                                                                                     |
|     |                     | Male                                                                                                                |
| TY  |                     | Female                                                                                                              |
| ) ( |                     | Transgender                                                                                                         |
|     | Question 2: Are you |                                                                                                                     |
|     | Quest               | ion 2: Are you                                                                                                      |
|     | Quest               | ion 2: Are you  Heterosexual. This means you are attracted to people of the opposite sex                            |
|     | Quest               | Heterosexual. This means you are                                                                                    |
|     | Quest               | Heterosexual. This means you are attracted to people of the opposite sex Lesbian. Women who are attracted to        |
|     | Quest               | Heterosexual. This means you are attracted to people of the opposite sex  Lesbian. Women who are attracted to women |